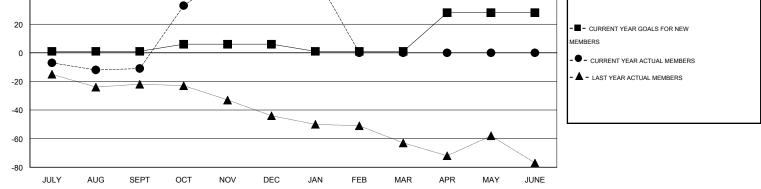

## GMT: John Muller

GMT CA 7

|               |                  | Clubs            |                  |                  | Members       |                    |                                     |                    |                  |
|---------------|------------------|------------------|------------------|------------------|---------------|--------------------|-------------------------------------|--------------------|------------------|
|               | RESU             | TS FOR 2015-2016 | i                |                  |               | RESU               | JLTS FOR 2015-2016                  |                    |                  |
| QUARTER       | NEW CLUB<br>GOAL | NEW CLUBS        | DROPPED<br>CLUBS | NET<br>GAIN/LOSS | QUARTER       | NEW MEMBER<br>GOAL | CHARTER AND<br>NEW MEMBERS<br>ADDED | DROPPED<br>MEMBERS | NET<br>GAIN/LOSS |
| JULY/AUG/SEPT | 0                | 0                | 0                | 0                | JULY/AUG/SEPT | 1                  | 26                                  | 37                 | -11              |
| OCT/NOV/DEC   | 0                | 1                | 0                | 1                | OCT/NOV/DEC   | 5                  | 106                                 | 44                 | 62               |
| JAN/FEB/MAR   | 0                | 0                | 0                | 0                | JAN/FEB/MAR   | -5                 | 9                                   | 6                  | 3                |
| APR/MAY/JUNE  | 1                | 0                | 0                | 0                | APR/MAY/JUNE  | 27                 | 0                                   | 0                  | 0                |