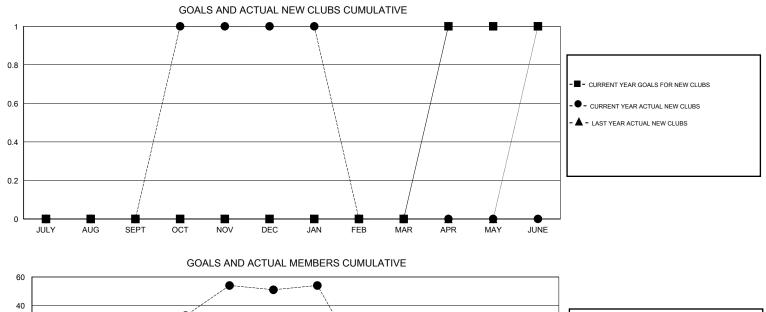

## GMT: John Muller

GMT CA 7

|               |                  | Clubs            |                  |                  | Members       |                    |                                     |                    |                  |
|---------------|------------------|------------------|------------------|------------------|---------------|--------------------|-------------------------------------|--------------------|------------------|
|               | RESU             | TS FOR 2015-2016 | i                |                  |               | RESU               | JLTS FOR 2015-2016                  |                    |                  |
| QUARTER       | NEW CLUB<br>GOAL | NEW CLUBS        | DROPPED<br>CLUBS | NET<br>GAIN/LOSS | QUARTER       | NEW MEMBER<br>GOAL | CHARTER AND<br>NEW MEMBERS<br>ADDED | DROPPED<br>MEMBERS | NET<br>GAIN/LOSS |
| JULY/AUG/SEPT | 0                | 0                | 0                | 0                | JULY/AUG/SEPT | 1                  | 26                                  | 37                 | -11              |
| OCT/NOV/DEC   | 0                | 1                | 0                | 1                | OCT/NOV/DEC   | 5                  | 106                                 | 44                 | 62               |
| JAN/FEB/MAR   | 0                | 0                | 0                | 0                | JAN/FEB/MAR   | -5                 | 9                                   | 6                  | 3                |
| APR/MAY/JUNE  | 1                | 0                | 0                | 0                | APR/MAY/JUNE  | 27                 | 0                                   | 0                  | 0                |